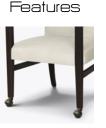

## frassino Dining

Create an elegant setting for fine dining with the Frassino Dining chair by Kwalu. The plush seat features a concealed cleanout and is removable for easy cleaning. It is available with or without optional chrome handgrip. Optional casters are available but only on the front legs.

Steel Reinforced Our patented steelreinforced joint system uses over 20 pieces of steel in most Kwalu chairs. Stop ongoing and costly furniture replacement.

**Optional Casters** Optional casters available on front legs only.

**Optional Handgrip** Available with or without optional chrome handgrip.

**10 Year Warranty** We offer a 10 Year Performance Warranty on both construction and finish, so the product is guaranteed to stay looking like new for 10 years.