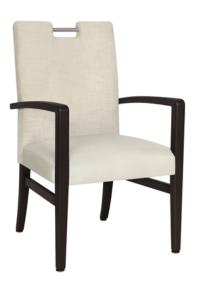

## frassino Dining

Create an elegant setting for fine dining with the Frassino Dining chair by Kwalu. The plush seat features a concealed cleanout and is removable for easy cleaning. It is available with or without optional chrome handgrip. Optional casters are available but only on the front legs.

**Optional Handgrip** Available with or without optional chrome handgrip.

**10 Year Warranty** We offer a 10 Year Performance Warranty on both construction and finish, so the product is guaranteed to stay looking like new for 10 years.