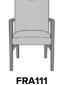

## frassino Dining

Create an elegant setting for fine dining with the Frassino Dining chair by Kwalu. The plush seat features a concealed cleanout and is removable for easy cleaning. It is available with or without optional chrome handgrip. Optional casters are available but only on the front legs.

Model: FRA111 23W 26D 38.5H 19SW 19SD 19.5SH 26AH

Durable Finish Kwalu's solid surface (1/6" thick) proprietary finish doesn't have any of the drawbacks of wood. The frames are moisture impervious, graffiti-resistant, easy to clean and maintenance-free.

## Statement of Line

23W 26D 38.5H 26AH

23W 26D 38.5H 26AH

6160 Peachtree Dunwoody Rd. Building C, Atlanta, GA 30328 1-877-MY-KWALU **kwalu.com**