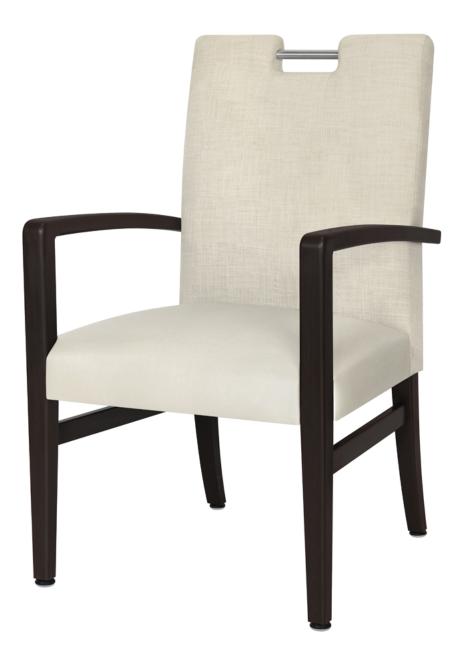

## frassino Dining

Create an elegant setting for fine dining with the Frassino Dining chair by Kwalu. The plush seat features a concealed cleanout and is removable for easy cleaning. It is available with or without optional chrome handgrip. Optional casters are available but only on the front legs.

Model: FRA111 23W 26D 38.5H 19SW 19SD 19.5SH 26AH

Durable Finish Kwalu's solid surface (1/6" thick) proprietary finish doesn't have any of the drawbacks of wood. The frames are moisture impervious, graffiti-resistant, easy to clean and maintenance-free.

Steel Reinforced Our patented steelreinforced joint system uses over 20 pieces of steel in most Kwalu chairs. Stop ongoing and costly furniture replacement.

**Optional Casters** Optional casters available on front legs only.

**Optional Handgrip** Available with or without optional chrome handgrip.

**10 Year Warranty** We offer a 10 Year Performance Warranty on both construction and finish, so the product is guaranteed to stay looking like new for 10 years.