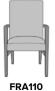

## frassino Dining

Create an elegant setting for fine dining with the Frassino Dining chair by Kwalu. The plush seat features a concealed cleanout and is removable for easy cleaning. It is available with or without optional chrome handgrip. Optional casters are available but only on the front legs.

Model: FRA111 23W 26D 38.5H 19SW 19SD 19.5SH 26AH

Durable Finish Kwalu's solid surface (1/6" thick) proprietary finish doesn't have any of the drawbacks of wood. The frames are moisture impervious, graffiti-resistant, easy to clean and maintenance-free.

## Statement of Line

23W 26D 38.5H 26AH

23W 26D 38.5H 26AH

6160 Peachtree Dunwoody Rd. Building C, Atlanta, GA 30328 1-877-MY-KWALU **kwalu.com**