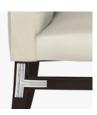

Steel Reinforced Our patented steelreinforced joint system uses over 20 pieces of steel in most Kwalu chairs. Stop ongoing and costly furniture replacement.

**Optional Casters** Optional casters available on front legs only.